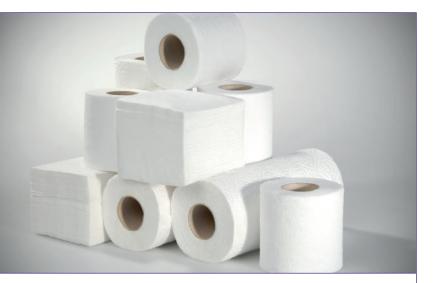

## l sustana enviro touch™

Sustana EnviroTouch™ sustainable recycled fiber is suitable for the production of tissue, towel, technical papers and white top liner.

This product provides manufacturers an exceptionally clean, environmentally sound recycled fiber that performs consistently on-machine, with low levels of dirt and minimal stickies.