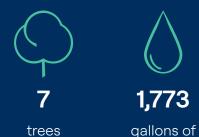

## Sustana kraft™

Add a natural base for contrasts with Sustana Kraft™ for any type of promotional material or commercial print.

It's a perfect environmentally friendly medium for remarkable design.

Use a ton of Sustana Kraft<sup>™</sup> rather than a virgin paper and save the equivalent of:

water

 $\bigcirc$ 

2,864 Ib of greenhouse gas emissions

> Clean materials within

Toll-free: 1 800 567-9872 sustanasolutions.com

| Specifications | BOND            |         |                           |                    |                   |
|----------------|-----------------|---------|---------------------------|--------------------|-------------------|
|                | Basis<br>weight | Opacity | Smoothness<br>(Sheffield) | Caliper<br>(.001″) | Pages<br>per inch |
|                | 24 lb           | 100%    | 260                       | 5.0                | 400               |
|                | 32 lb           | 100%    | 260                       | 6.6                | 302               |