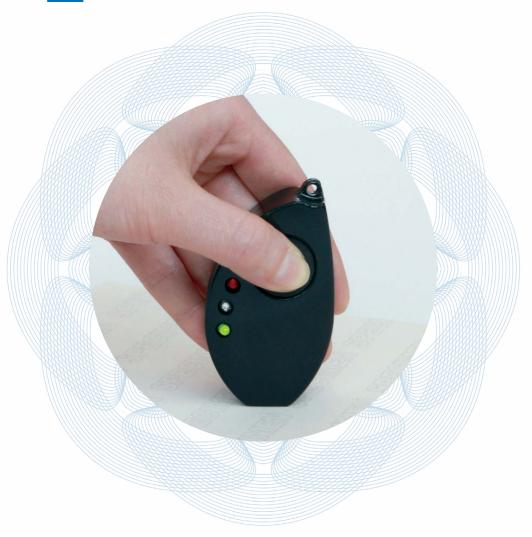

### **GHOST REACTOR**

An invisible taggant embedded in paper, Ghost Reactor is a proprietary technology that instantly distinguishes a genuine document from a fraud with the help of your miniature detector.

It can scan a paper's surface in a flash – just press the activation button.

A green light and distinct beeping sound confirms your sheet is embedded with Ghost Reactor.

Different versions of the Ghost Reactor are available.