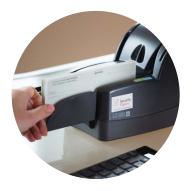

### **GHOST REACTOR**

An invisible taggant embedded in paper, Ghost Reactor is a proprietary technology that instantly distinguishes a genuine document from a fraud with the help of your miniature detector.

It can scan a paper's surface in a flash – just press the activation button.

A green light and distinct beeping sound confirms your sheet is embedded with Ghost Reactor.

Different versions of the Ghost Reactor are available.