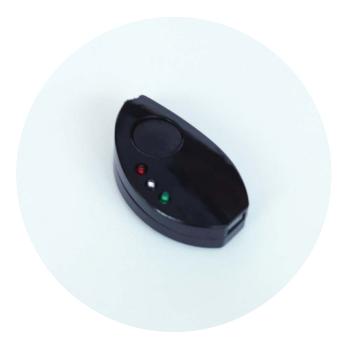

### **GHOST REACTOR**

An invisible taggant embedded in paper, Ghost Reactor is a proprietary technology that instantly distinguishes a genuine document from a fraud with the help of your miniature detector.

It can scan a paper's surface in a flash – just press the activation button.

A green light and distinct beeping sound confirms your sheet is embedded with Ghost Reactor.

Different versions of the Ghost Reactor are available.